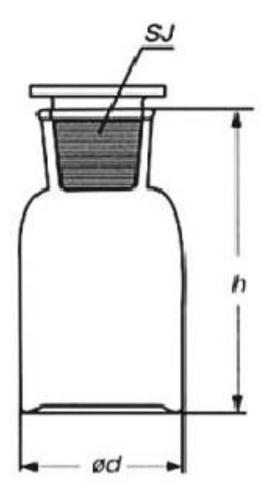

#### **TYPE 1 CONTAINERS WITH STOPPERS**

.....

#### **AVAILABLE MOULD SETS TYPE 1 WITH STOPPER**

| H /<br>DM | 60 | 80 | 125 | 130 | 200 | 300 | 400 | 500 | 600 |
|-----------|----|----|-----|-----|-----|-----|-----|-----|-----|
| 50        | X  |    |     |     |     |     |     |     |     |
| 80        |    | X  |     |     |     |     |     |     |     |
| 100       |    |    |     |     |     |     |     | X   |     |
| 150       |    |    |     | X   |     | X   |     |     |     |
| 200       |    |    |     |     | X   |     |     |     |     |