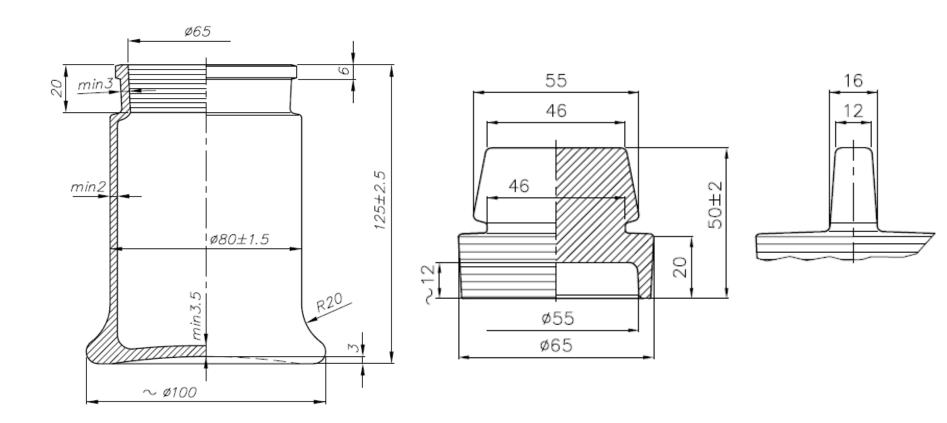

#### **TYPE 1 CONTAINERS WITH STOPPERS**

.....

#### **AVAILABLE MOULD SETS TYPE 1 WITH STOPPER**

| H /<br>DM | 60 | 80 | 125 | 130 | 200 | 300 | 400 | 500 | 600 |
|-----------|----|----|-----|-----|-----|-----|-----|-----|-----|
| 50        | X  |    |     |     |     |     |     |     |     |
| 80        |    | X  |     |     |     |     |     |     |     |
| 100       |    |    |     |     |     |     |     | X   |     |
| 150       |    |    |     | X   |     | X   |     |     |     |
| 200       |    |    |     |     | X   |     |     |     |     |

New production MOQ between 200 and 250 pcs

.......