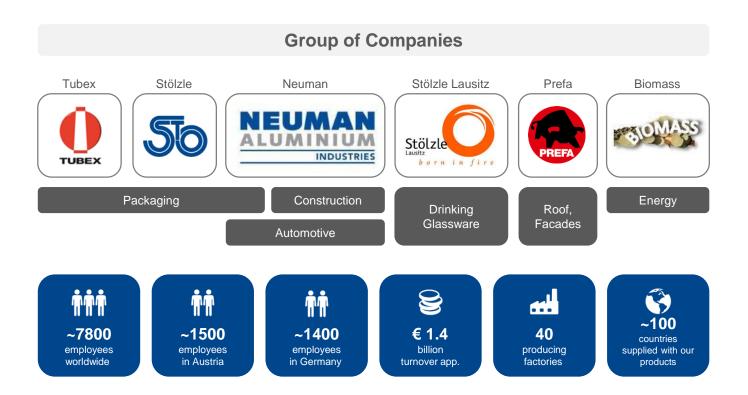

#### YOUR PRESTIGE GLASS PARTNER



# **DR. CORNELIUS GRUPP**

Dates, facts & figures





## **TYPE OF GLASSES**

Type 1 and Type 3 Glass



 $\Rightarrow$  We offer containers with good seals to prevent / limit evaporation

 $\Rightarrow$  We offer container easy to open and to reseal



#### WHAT ARE THE DIFFERENCE IN TYPES

Type 1

Туре З

- + made from borosilicate
- + highly resistant composition
- + releases the least amount of alkali
- $\Rightarrow$  used for pharmaceutical or fine chemical products that are sensitive to PH changes.

- + made of soda-lime glass
- + average or above average chemical resistance

=> most common in use compatible with most items such as: food; beverages; common chemicals



#### WHAT ARE THE DIFFERENCE IN TYPES

| Type 1            | VS. | Туре 3                 |
|-------------------|-----|------------------------|
| + more expensive  |