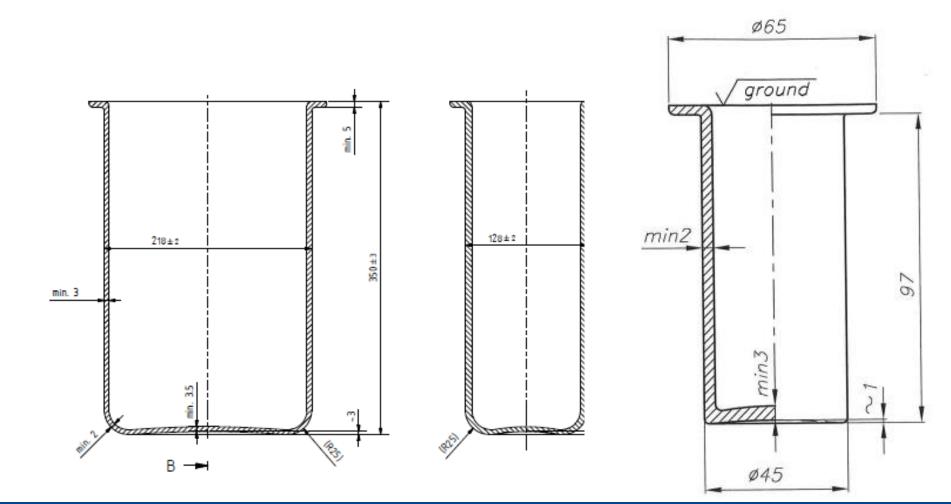

|     |     |     |     |     |     |     |
| 100       |    |    |     |     |     |     |     | X   |     |
| 150       |    |    |     | X   |     | X   |     |     |     |
| 200       |    |    |     |     | X   |     |     |     |     |

New production MOQ between 200 and 250 pcs

.......



# AVAILABLE MOULD SETS TYPE 1 WITH FLANGE / SEALED WITH BEESWAX

| H / DM      | 100 | 130 | 210 | 300 | 200 | 300 | 420 |
|-------------|-----|-----|-----|-----|-----|-----|-----|
| 45          | X   |     |     |     |     |     |     |
| 45          |     | X   |     |     |     |     |     |
| 250         |     |     |     | X   |     |     |     |
| 330x210x420 |     |     | X   |     |     |     | X   |

New production MOQ between 200 and 250 pcs





#### **TYPE 1 CONTAINERS WITH FLANGE**





## **AVAILABLE SIZES TYPE 3**

| H / DM         | 41,5 | 52,5 | 69 | 85 | 106,5 | 132 |
|----------------|------|------|----|----|-------|-----|
| 76 mm/ 50ml    | X    |      |    |    |       |     |
| 95 mm/ 100ml   |      | X    |    |    |       |     |
| 128mm/ 250ml   |      |      | X  |    |       |     |
| 162 mm/ 500ml  |      |      |    | X  |       |     |
| 187 mm/ 1000ml |      |      |    |    | X     |     |
| 238 mm/ 2000ml |      |      |    |    |       | X   |

.....





. . . . . . . . . . . . . . .

#### REAGENT BOTTLES WIDE MOUTH, GROUND IN FLAT STOPPER



----



# **POSSIBLE NEXT STEPS**

- Evaluation if a common need among the museums exists in order to enable production
- Evaluation if additional sizes and shapes are needed/ bespoke made glasses
  Mould se